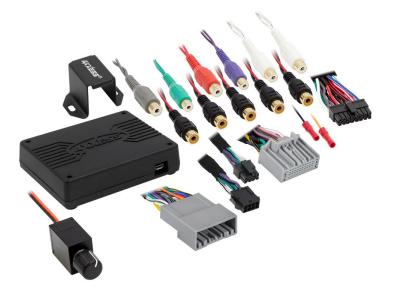

### **INTERFACE COMPONENTS**

- AXDSPX-HN2 interface
- AXDSPX-HN2 interface harness
- AXDSPX-HN2 vehicle T-harness
- Bass knob