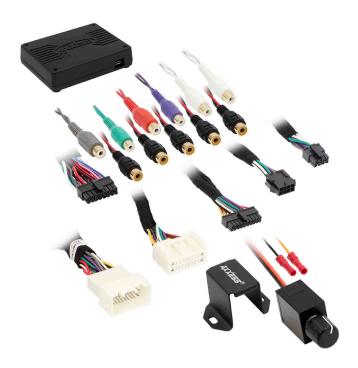

## AXDSPX-MI2 INTERFACE

#### **INTERFACE COMPONENTS**

- AXDSPX-MI2 interface
- AXDSPX-MI2 interface harness
- AXDSPX-MI2 vehicle T-harness
- Bass knob
- AXDSPX-MI2 display T-harness