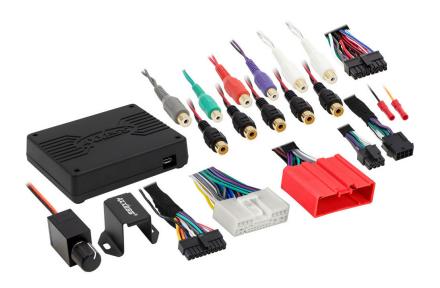

#### INTERFACE COMPONENTS

- AXDSPX-MZ1 interface
- AXDSPX-MZ1 interface harness
- AXDSPX-MZ1 vehicle T-harness
- Bass knob