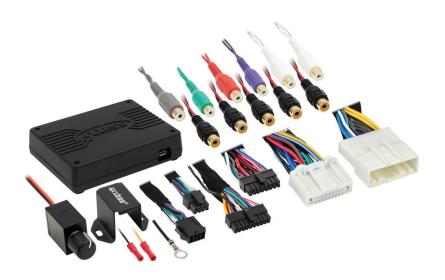

### **INTERFACE COMPONENTS**

- AXDSPX-NI1 interface
- AXDSPX-NI1 interface harness
- AXDSPX-NI1 vehicle T-harness
- Bass knob

### **INTERFACE FEATURES**

- Includes a DSP (Digital Signal Processor)
- 31 Band graphic EQ
- 10 individually assignable outputs
- Independent equalization on each of the 10 outputs
- Independent high pass, low pass, and bandpass filters
- Each channel can be delayed independently up to 10ms
- Clipping detection and limiting circuits
- Can be used in amplified and non-amplified models
- Easy behind the radio installation with prewired harness
- Bass knob included for level control of subwoofer amp
- Settings adjusted via Bluetooth® in a smart device application (tablet or mobile phone), compatible with both Android and Apple devices
- Read, write, and store configurations for future recall
- Password protect feature available in the mobile app
- Micro-B USB updatable