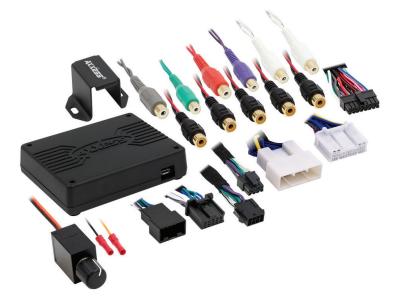

## **INTERFACE COMPONENTS**

- AXDSPX-TY3 interface
- AXDSPX-TY3 interface harness
- AXDSPX-TY3 vehicle T-harness
- Bass knob