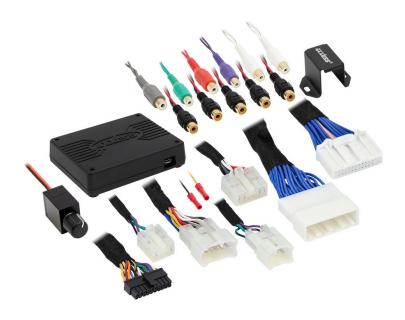

## AXDSPX-TY4 INTERFACE

### **DSP Interface With Pre-Wired Harness**

# Toyota **Select Models 2012–2016**

Visit AxxessInterfaces.com for more detailed information about the product and up-to-date vehicle specific applications.

#### INTERFACE COMPONENTS

- AXDSPX-TY4 interface
- AXDSPX-TY4 interface harness
- AXDSPX-TY4 vehicle T-harness
- Bass knob