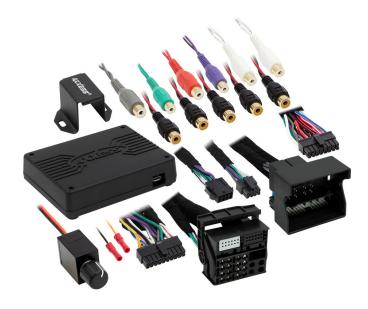

#### INTERFACE COMPONENTS

- AXDSPX-VW1 interface
- AXDSPX-VW1 interface harness
- AXDSPX-VW1 vehicle T-harness
- Bass knob