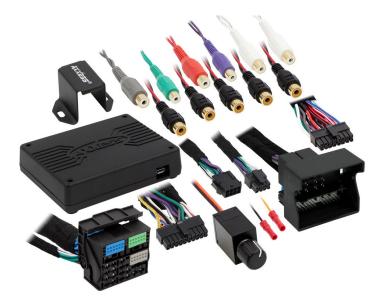

### **INTERFACE COMPONENTS**

- AXDSPX-VW2 interface
- AXDSPX-VW2 interface harness
- AXDSPX-VW2 vehicle T-harness
- Bass knob