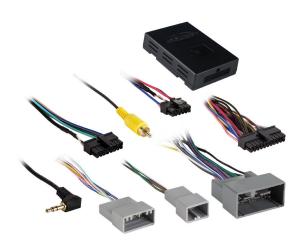

### **INTERFACE COMPONENTS**

- AXHN-2 interface
- AXHN-2 harness

#### **INTERFACE FEATURES**

- Designed for amplified or non-amplified models
- Provides accessory power (10-amp)
- Provides NAV outputs (parking brake, reverse, speed sense)
- Pre-wired AXSWC harness (AXSWC sold separately)
- Retains the factory backup camera
- Retains the Honda LaneWatch™ camera
- Does not retain factory clock and date
- Retains the factory AUX-IN jack
- Retains balance and fade
- Micro-B USB updatable