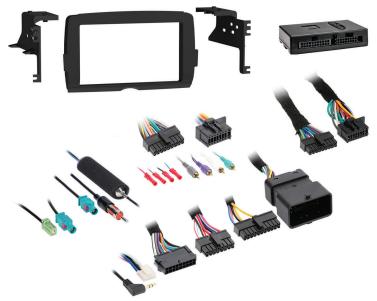

### **INTERFACE COMPONENTS**

- Radio housing
- Radio brackets
- Radio Interface
- LD-HD-PIO
- AD-EU1
- 40-GPS-PIO
- PR04AVIC-PI0 / PR04-PI0RCA

#### **INTERFACE FEATURES**

- Designed for Pioneer DMH-WC5700NEX receivers
- Complete plug-n-play installation
- Includes dash kit with Axxess interface and vehicle-specific T-harness
- Allows for the adjustment of ETMIS through the Pioneer radio
- Includes radio antenna adaptor for GPS
- Provides accessory power (12-volt 10-amp)
- · Retains audio controls on the handlebars
- Designed for non-amplified motorcycles
- Micro "B" USB updatable
- Dash kit is painted scratch-resistant matte black to match the factory finish