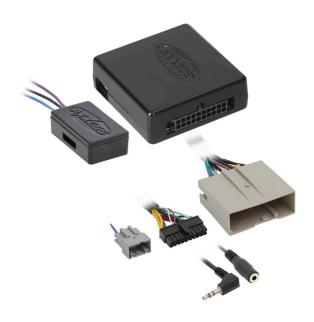

## AXTC-FD1 INTERFACE

### **INTERFACE COMPONENTS**

- AXTC-FD1 interface
- AXTC-FD1 harness
- 3.5mm adapter
- LD-AFDI-5V amplifier step-down

#### **INTERFACE FEATURES**

- Provides accessory power (10-amp)
- Provides wires for multimedia radios (park brake, reverse, speed sense)
- Retains audio controls on the steering wheel
- Designed to be compatible with all major radio brands
- Auto detects vehicle type, radio connection, and preset controls
- Ability to dual assign steering wheel control buttons
- Retains memory settings even after battery disconnection or interface removal (non volatile memory)
- Provides illumination output
- Micro-B USB updatable
- Includes 5V factory amplifier step-down