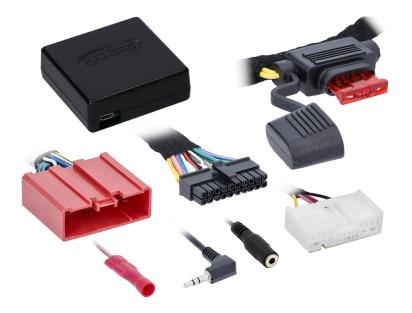

## **INTERFACE COMPONENTS**

- AXTC-MZ1 interface
- LD-SWCX-MZ1 harness
- 3.5mm adapter