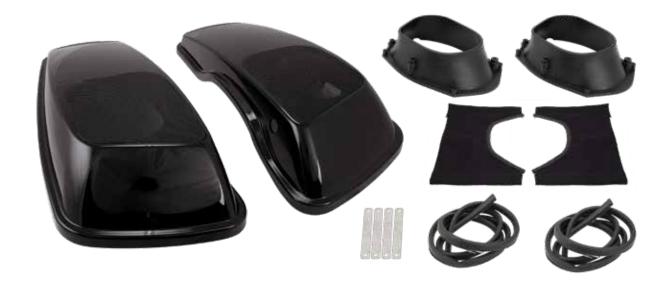

## **PRODUCT OVERVIEW**

Metra Saddlebag Replacement Lids are designed with 6"x9" speaker adapters under the lid for correct 6"x9" fitment, and provide a better fit than any others on the market. They have metal mesh speaker grilles and are finished in gloss black and can go from package to bike. They can also be painted. Fits 2014-UP Harley-Davidson touring models with factory saddlebags.

- One pair of bag lids with 6"x 9" speaker adapters
- Metal mesh speaker grilles
- Factory latch assembly transfers to the new bag lid
- · Additional hardware, rubber gaskets, and cloth tether restraints included