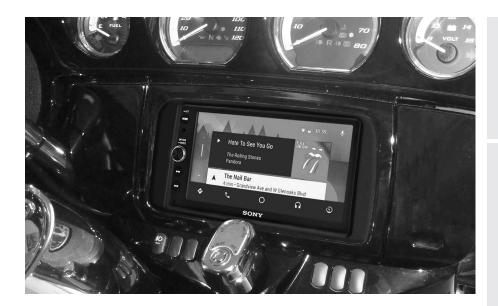

# Harley-Davidson **Electra Glide FLHTP (Police Edition) 2014-Up**

Visit MetraPowerSports.com for more detailed information about the product and up-to-date vehicle specific applications.

#### **KIT FEATURES**

- ISO DDIN radio provision\*
- Saddle Tramp interface with built in handlebar controls
- Water resistant enclosure for added protection
- Antenna adapter included
- \*This kit can only be used with an ISO DDIN radio that has an "L" shaped chassis design.