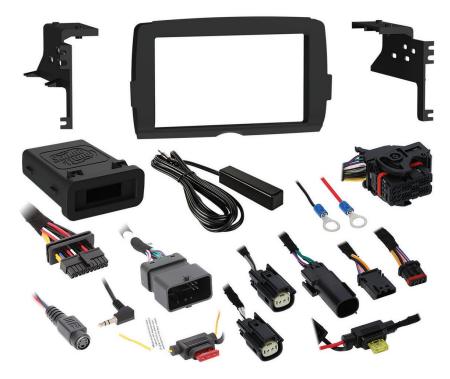

## BC-HDR-K2 PREMIUM DASH KIT

### HARDWARE INCLUDED

### KIT COMPONENTS

- Radio housing
- Radio brackets
- #8 x 3/8" Phillips screws (4)
- #10-32 x 1/2" Phillips steel machine screws (4)
- Saddle Tramp interface

### **WIRING & ANTENNA CONNECTIONS**

Saddle Tramp harness Antenna Adapter Handlebar Control interface

**SALES** 386-257-2956