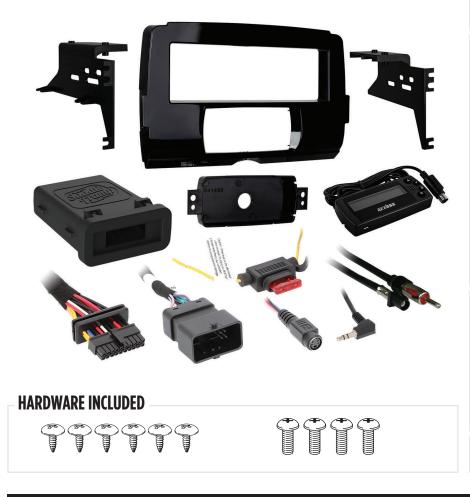

## **KIT FEATURES**

- ISO DIN radio provision\*
- Saddle Tramp interface with built in handlebar controls
- Water resistant enclosure for added protection
- Antenna adapter included

#### **KIT COMPONENTS**

- Radio housing
- Radio brackets
- LCD screen
- LCD back plate
- #8 x 3/8" Phillips screws (6)
- #10-32 x 1/2" Phillips steel machine screws (4)
- Saddle Tramp interface

#### **WIRING & ANTENNA CONNECTIONS**

Saddle Tramp harness Antenna Adapter Handlebar Control interface