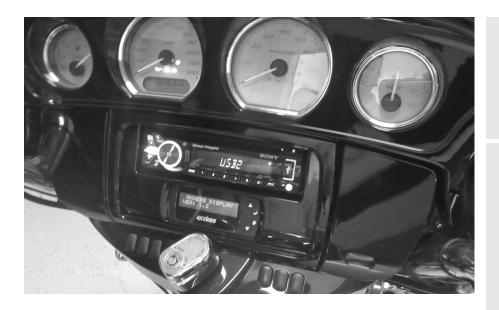

#### Harley-Davidson Street Glide, Electra Glide, Ultra, and Limited Models 2014–Up<sup>†</sup> Road Glide 2015–Up<sup>†</sup>

Visit MetraPowerSports.com for more detailed information about the product and up-to-date vehicle specific applications.

## **KIT FEATURES**

- ISO DIN radio provision\*
- Saddle Tramp interface with built in handlebar controls
- Water resistant enclosure for added protection
- Antenna adapter included