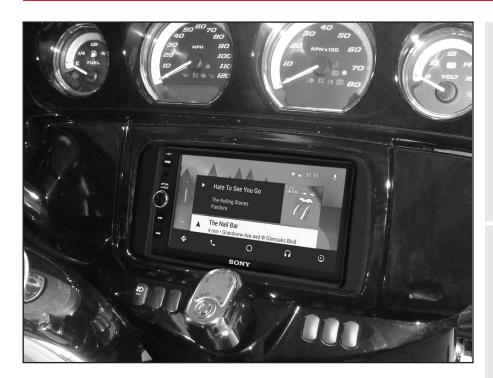

# Harley-Davidson (FL models with a fairing<sup>+</sup>) 1998-2013

<sup>+</sup> Without factory amp, two speaker systems only

Visit <u>MetraOnline.com</u> for more detailed information about the product and up-to-date vehicle specific applications.

#### **KIT FEATURES**

 SWC interface in water resistant enclosure included to retain handlebar audio controls