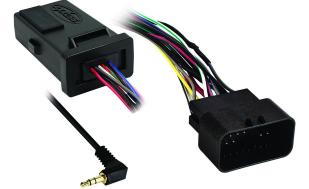

#### **KIT FEATURES**

 SWC interface in water resistant enclosure included to retain handlebar audio controls

### **WIRING & ANTENNA CONNECTIONS**

 Handlebar controls: SWC in water resistant enclosure include

**SALES** 386-257-2956

Metra. The World's best kits.®

MetraOnline.com