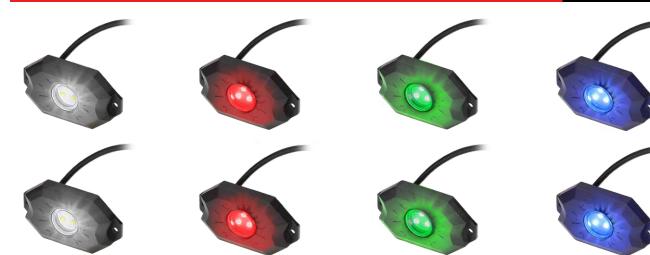

## SINGLE COLOR ROCK LIGHTS DAYTONATLIGHTS"

DL-ROCKB

#### **PRODUCT OVERVIEW**

DL-ROCKR

This pair of single-color rock lights is rated IP67 with metal housing for a resilient lighting solution that can go inside or outside—withstanding the elements for use under the vehicle, inside wheel wells, engine bays, and more. It is easy to install with a 2-wire connection and hardware is included with flat or curved mounting bases that work on a variety of surfaces. Each 3.6-watt rock light has (3) 2525 LEDs for an affordable but bright accent lighting solution that adds flair to any vehicle's interior or exterior.

DL-ROCKG

#### Specs:

- 2-Pack of single-color rock lights
- LED Color: white, red, green or blue depending on part number
- Rated IP67
- (3) 2525 LEDs per light
- 3.6 w per light
- Metal housing
- · Simple 2-wire connection for an easy installation
- Dimensions: width: 1 9/16 inches, height: 1/2 inch, depth: 2 7/8 inches

### In the Box:

- · 2 rock lights
- 4-inch hard-wire leads
- Includes both flat and curved mounting bases for each light
- Includes mounting hardware (screws and bolts)

DL-ROCKW