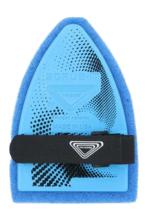

## SCRUB-IT BLUE PAD

## GT2120B SCRUB-IT BLUE PAD

## PRODUCT OVERVIEW

This ergonomic hand-help scrubbing tool for window tint installation removes stubborn glue and contaminants. It attaches to the top or palm of an installer's hand with an included hook-and-loop style strap to allow easier scrubbing of dirt, debris, and old adhesive from otherwise inaccessible areas of glass. The result is a clean window that promotes a smooth tint installation.

## Features:

- Backing plate and hand strap with replaceable scrub pad
- Hook-and-loop style adjustable strap fits all hand sizes
- Tapered design reaches narrow areas where standard scrub pads can't access
- Heavy-duty blue pad removes glue and contaminants to prepare for tint installation
- 1-year warranty