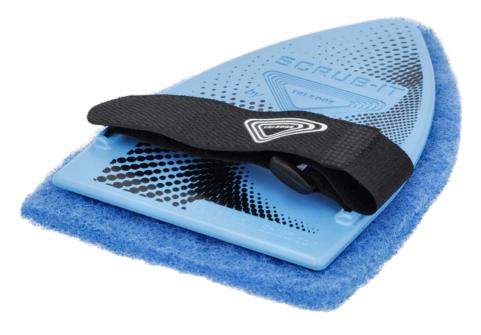

## SCRUB-IT BLUE PAD

## GT2120B SCRUB-IT BLUE PAD

## PRODUCT OVERVIEW

This ergonomic hand-help scrubbing tool for window tint installation removes stubborn glue and contaminants. It attaches to the top or palm of an installer's hand with an included hook-and-loop style strap to allow easier scrubbing of dirt, debris, and old adhesive from otherwise inaccessible areas of glass. The result is a clean window that promotes a smooth tint installation.

## Features:

- Backing plate and hand strap with replaceable scrub pad
- Hook-and-loop style adjustable strap fits all hand sizes
- Tapered design reaches narrow areas where standard scrub pads can't access
- Heavy-duty blue pad removes glue and contaminants to prepare for tint installation
- 1-year warranty