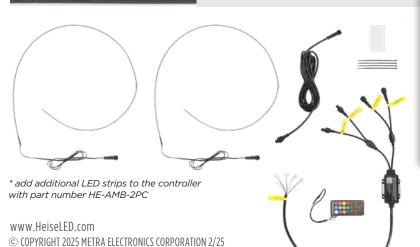

### **PRODUCT OVERVIEW**

HEISE

Quickly and easily add brilliant ambient lighting along the contours of any vehicle's interior with this two-piece kit. This kit includes two chasing LED mini strips, a chasing Heise Connect controller, and RF remote. Each light strip has 94 segments for extremely fluid effects and is controlled via the free downloadable Heise Connect mobile app for smart devices.

#### **Kit Includes:**

- (2) 3' chasing LED ambient mini strip with 3' cable
- 1 chasing Heise Connect controller
- 1 RF remote
- (1) 6' extension cable
- 1 adhesive pad
- 4 cable ties