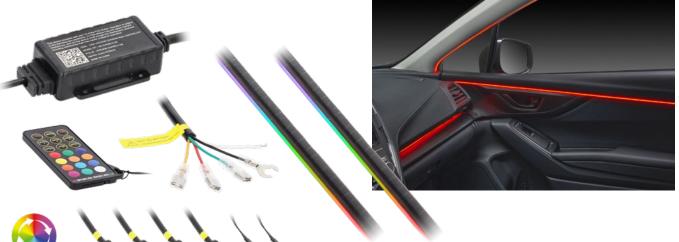

### **PRODUCT OVERVIEW**

HEISE

Quickly and easily add brilliant ambient lighting along the contours of any vehicle's interior with this two-piece kit. This kit includes two chasing LED mini strips, a chasing Heise Connect controller, and RF remote. Each light strip has 94 segments for extremely fluid effects and is controlled via the free downloadable Heise Connect mobile app for smart devices.

#### **Kit Includes:**

- (2) 3' chasing LED ambient mini strip with 3' cable
- 1 chasing Heise Connect controller
- 1 RF remote
- (1) 6' extension cable
- 1 adhesive pad
- 4 cable ties

### Heise Connect Chasing Controller:

- Addressable LED controller
- 170+ color-changing patterns
- Turn signal (both left and right), brake, and reverse functions
- DIY pattern function
- Music sync function
- App controlled (Heise Connect app) or via the included RF card remote
- Max load 10A
- Water-resistant Heise connector