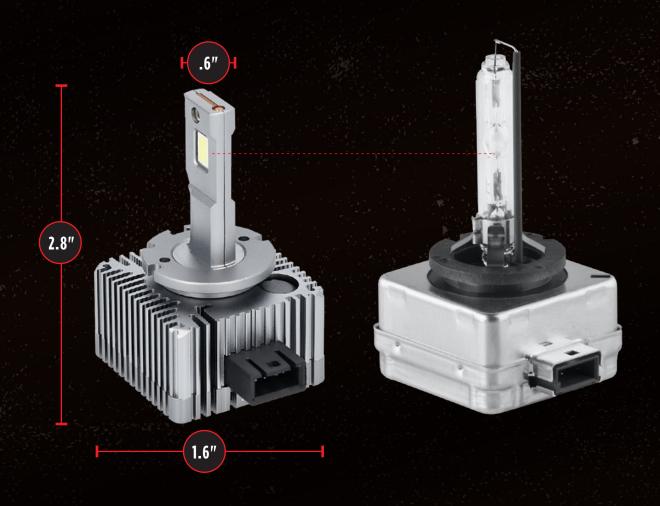

# LOW PROFILE, HIGH OUTPUT

HEISE'S LED BULB MATCHES THE OEM BULB SIZE AND FOOTPRINT

REPLACEMENT

OEM

Order Anytime Day or Night HeiseLED at www.MetraDealer.com

**Download Catalogs at** www.MetraOnline.com