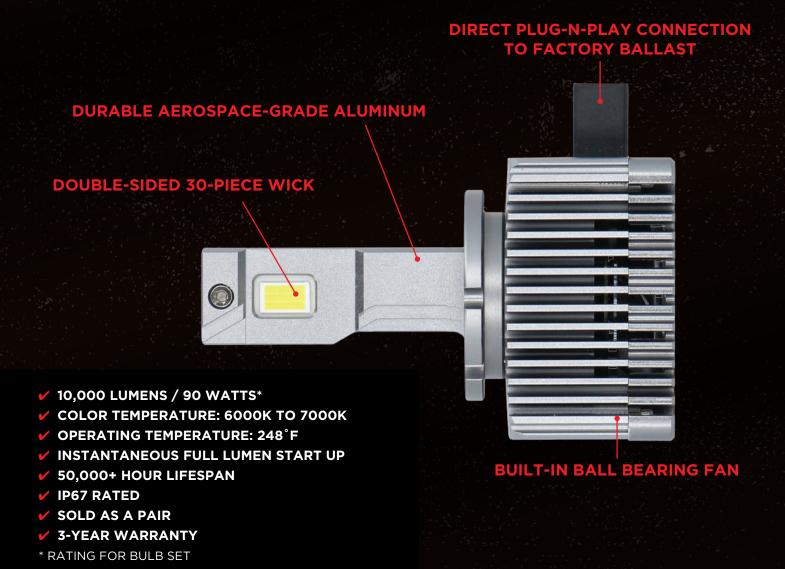

## HID REPLACEMENT LED BULBS

BO LEDS PER BULB

DURABLE AEROSPACE-GRADE ALUMINUM

50,000 HOUR LIFESPAN 10,000 LUMENS | 90W 300%

BRIGHTER

THAN HALOGEN

A built-in ball bearing fan ensures effective airflow through or past the heatsink.