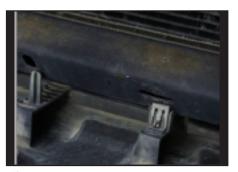

- 1. Open hood and remove the (6) push pin clips across the top of the grille using a plastic pry tool. (Figure A)
- Gently lean grille forward to access panel clips at rear bottom of grille. Using a panel pry tool, release grille from clips. (Figure B)
- 3. Disconnect the left and right turning signal. (Figure C)
- 4. Remove the (4) T-15 Torx® screws from each headlight retaining ring. New headlights will be secured in place with the factory hardware.(Figure D)
- 5. Unplug and remove the headlight.
- 6. Trim off keyway from the factory mounting plate. (Figure E)
- 7. Connect the included H4 adapter and Canbus decoder to the vehicle harness for each headlight.
- 8. To install, repeat steps in reverse order.

Figure C

Figure D

Figure B

Figure E

- Open hood and remove the (6) push pin clips across the top of the grille using a plastic pry tool. (Figure A)
- Pressure clips will be the only things holding the grille to the Jeep at this point. Pull from the bottom corner of the grille to release the clips and remove grille. (Figure B)
- Remove the (3) 10mm bolts from the headlight assembly.
- Unplug and remove the headlight. Install JP-JLB7 headlight brackets (not included), and plug the H4 to OE adapter into the factory headlight harness (included with JP-JLB7).
- To install, repeat steps in reverse order.