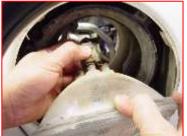

- 1. Open hood and remove the (6) push pin clips across the top of the grille using a plastic pry tool. (Figure A)
- Gently lean grille forward to access panel clips at rear bottom of grille. Using a panel pry tool, release grille from clips. (Figure B)
- 3. Disconnect the left and right turning signal. (Figure C)
- 4. Remove the (4) T-15 Torx® screws from each headlight retaining ring. New headlights will be secured in place with the factory hardware.(Figure D)
- 5. Unplug and remove the headlight.
- 6. Trim off keyway from the factory mounting plate. (Figure E)
- 7. Connect the included H4 adapter and Canbus decoder to the vehicle harness for each headlight.
- 8. To install, repeat steps in reverse order.

Figure C

Figure D

Figure B

Figure E

- Open hood and remove the (6) push pin clips across the top of the grille using a plastic pry tool. (Figure A)
- Pressure clips will be the only things holding the grille to the Jeep at this point. Pull from the bottom corner of the grille to release the clips and remove grille. (Figure B)
- Remove the (3) 10mm bolts from the headlight assembly.
- Unplug and remove the headlight. Install JP-JLB7 headlight brackets (not included), and plug the H4 to OE adapter into the factory headlight harness (included with JP-JLB7).
- To install, repeat steps in reverse order.