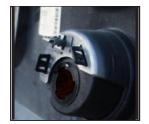

Figure C

Figure D

Figure B

Figure E

- Open hood and remove the (6) push pin clips across the top of the grille using a plastic pry tool. (Figure A)
- Pressure clips will be the only things holding the grille to the Jeep at this point. Pull from the bottom corner of the grille to release the clips and remove grille. (Figure B)
- Remove the (3) 10mm bolts from the headlight assembly.
- Unplug and remove the headlight. Install JP-JLB7 headlight brackets (not included), and plug the H4 to OE adapter into the factory headlight harness (included with JP-JLB7).
- To install, repeat steps in reverse order.