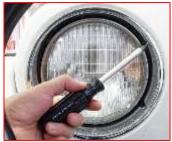

Figure A

Figure B

- 1. Unscrew the (3) T-15 Torx® screws holding the headlight bezel in place. (Figure A)
- 2. Remove Headlight bezel, you may need plastic pry tool to unseat bezel. (Figure B)
- 3. Unscrew the (3) T-15 Torx® screws holding the headlight retaining ring in place. (Figure C)
- 4. Carefully remove headlight, and disconnect wire harness. (Figure D)
- 5. To install, repeat steps in reverse order.