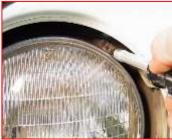

Figure A

Figure B

- 1. Unscrew the (3) T-15 Torx® screws holding the headlight bezel in place. (Figure A)
- 2. Remove Headlight bezel, you may need plastic pry tool to unseat bezel. (Figure B)
- 3. Unscrew the (3) T-15 Torx® screws holding the headlight retaining ring in place. (Figure C)
- 4. Carefully remove headlight, and disconnect wire harness. (Figure D)
- 5. To install, repeat steps in reverse order.