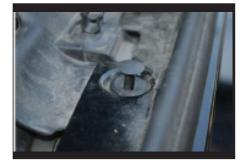

- 1. Open hood and remove the (6) push pin clips across the top of the grille using a plastic pry tool. (Figure A)
- Gently lean grille forward to access panel clips at rear bottom of grille. Using a panel pry tool, release grille from clips. (Figure B)
- 3. Disconnect the left and right turning signal. (Figure C)
- 4. Remove the (4) T-15 Torx® screws from each headlight retaining ring. New headlights will be secured in place with the factory hardware.(Figure D)
- 5. Unplug and remove the headlight.
- 6. Trim off keyway from the factory mounting plate. (Figure E)
- 7. Connect the included H4 adapter and Canbus decoder to the vehicle harness for each headlight.
- 8. To install, repeat steps in reverse order.

Figure C

Figure D

Figure B

Figure E

- Open hood and remove the (6) push pin clips across the top of the grille using a plastic pry tool. (Figure A)
- Pressure clips will be the only things holding the grille to the Jeep at this point. Pull from the bottom corner of the grille to release the clips and remove grille. (Figure B)
- Remove the (3) 10mm bolts from the headlight assembly.
- Unplug and remove the headlight. Install JP-JLB7 headlight brackets (not included), and plug the H4 to OE adapter into the factory headlight harness (included with JP-JLB7).
- To install, repeat steps in reverse order.