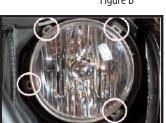

- 1. Open hood and remove the (6) push pin clips across the top of the grille using a plastic pry tool. (Figure A)
- Gently lean grille forward to access panel clips at rear bottom of grille. Using a panel pry tool, release grille from clips. (Figure B)
- 3. Disconnect the left and right turning signal. (Figure C)
- 4. Remove the (4) T-15 Torx® screws from each headlight retaining ring. New headlights will be secured in place with the factory hardware.(Figure D)
- 5. Unplug and remove the headlight.
- 6. Trim off keyway from the factory mounting plate. (Figure E)
- 7. Connect the included H4 adapter and Canbus decoder to the vehicle harness for each headlight.
- 8. To install, repeat steps in reverse order.

Figure A

Figure B

- 1. Unscrew the (3) T-15 Torx® screws holding the headlight bezel in place. (Figure A)
- 2. Remove Headlight bezel, you may need plastic pry tool to unseat bezel. (Figure B)
- 3. Unscrew the (3) T-15 Torx® screws holding the headlight retaining ring in place. (Figure C)
- 4. Carefully remove headlight, and disconnect wire harness. (Figure D)
- 5. To install, repeat steps in reverse order.