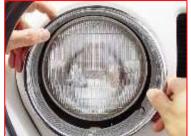

Figure A

Figure B

- 1. Unscrew the (3) T-15 Torx® screws holding the headlight bezel in place. (Figure A)
- 2. Remove Headlight bezel, you may need plastic pry tool to unseat bezel. (Figure B)
- 3. Unscrew the (3) T-15 Torx® screws holding the headlight retaining ring in place. (Figure C)
- 4. Carefully remove headlight, and disconnect wire harness. (Figure D)
- 5. To install, repeat steps in reverse order.