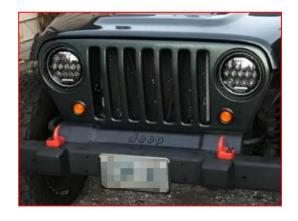

ner of the grille to release the clips and remove grille. (Figure B)
- Remove the (3) 10mm bolts from the headlight assembly.
- Unplug and remove the headlight. Install JP-JLB7 headlight brackets (not included), and plug the H4 to OE adapter into the factory headlight harness (included with JP-JLB7).
- To install, repeat steps in reverse order.



Figure A



Figure B



- 1. Unscrew the (3) T-15 Torx® screws holding the headlight bezel in place. (Figure A)
- 2. Remove Headlight bezel, you may need plastic pry tool to unseat bezel. (Figure B)
- 3. Unscrew the (3) T-15 Torx® screws holding the headlight retaining ring in place. (Figure C)
- 4. Carefully remove headlight, and disconnect wire harness. (Figure D)
- 5. To install, repeat steps in reverse order.











Figure c



Figure D