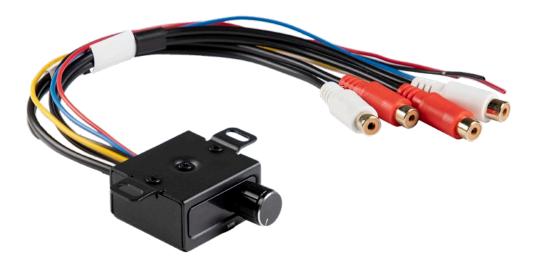

## **PRODUCT OVERVIEW**

Prevent damage to your vehicle's audio equipment with this level controller with a built-in voltmeter. It combines a power switch, bass knob, and voltmeter, making it easy to adjust the bass level and consistently monitor amplifier voltage to avoid drops or spikes. This unit offers remote gain control, a rotary pushable ON/OFF switch, and a digital voltmeter display.

- Dash-mount amplifier level control for volume adjustment
- Adjust the bass level even while driving
- In-dash or under-dash mountable
- Simple installation
- Compatible with most head unit/amplifier combinations
- Rotary push turn ON/OFF switch for voltmeter (10V~15.9V)
- Blue LED display (high voltage/low voltage)
- 1-year warranty

## Includes:

- Level controller with built-in voltmeter
- Wiring for connection to head unit and amplifier