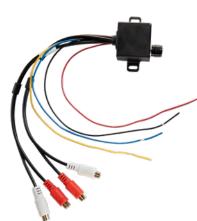

## **PRODUCT OVERVIEW**

Prevent damage to your vehicle's audio equipment with this level controller with a built-in voltmeter. It combines a power switch, bass knob, and voltmeter, making it easy to adjust the bass level and consistently monitor amplifier voltage to avoid drops or spikes. This unit offers remote gain control, a rotary pushable ON/OFF switch, and a digital voltmeter display.

- Dash-mount amplifier level control for volume adjustment
- Adjust the bass level even while driving
- In-dash or under-dash mountable
- Simple installation
- Compatible with most head unit/amplifier combinations
- Rotary push turn ON/OFF switch for voltmeter (10V~15.9V)
- Blue LED display (high voltage/low voltage)
- 1-year warranty

## Includes:

- Level controller with built-in voltmeter
- Wiring for connection to head unit and amplifier