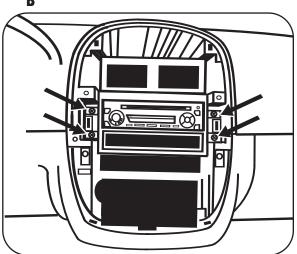

#### <u>2005-2006 KIA SPECTRA 5</u> DOUBLE DIN / STACKED ISO DIN HEAD UNIT PROVISION

- 1 Locate the factory wiring harness in the dash. Metra recommends using the proper mating adapter from Metra or AXXESS. Re-connect the negative battery terminal and test the unit for proper operation.
- 2 Attach the Double DIN brackets to the inside edge of the Double DIN trim plate. (Figure A)
- 3 Slide the Double DIN head unit or stacked ISO head units into the bracket/radio housing assembly and secure the Double DIN head unit or stacked ISO head units to the assembly using the screws supplied with the radio. (Figure B)
- 4 Reassemble dash in reverse order of disassembly.