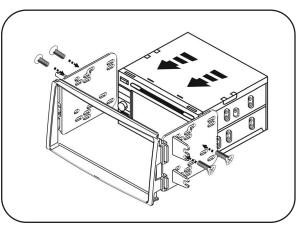

#### <u>2005-2006 KIA SPECTRA 5</u> DOUBLE DIN / STACKED ISO DIN HEAD UNIT PROVISION

- 1 Locate the factory wiring harness in the dash. Metra recommends using the proper mating adapter from Metra or AXXESS. Re-connect the negative battery terminal and test the unit for proper operation.
- 2 Attach the Double DIN brackets to the inside edge of the Double DIN trim plate. (Figure A)
- 3 Slide the Double DIN head unit or stacked ISO head units into the bracket/radio housing assembly and secure the Double DIN head unit or stacked ISO head units to the assembly using the screws supplied with the radio. (Figure B)
- 4 Reassemble dash in reverse order of disassembly.

B