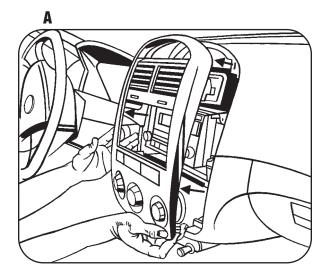

#### 2005-2006 KIA SPECTRA 5

1 Disconnect the negative battery terminal to prevent an accidental short circuit.

Merra

- 2 Unclip and remove entire panel surrounding radio and including A/C controls. (Figure A)
- **3** Remove (4) Phillips screws to extract radio from dash. (Figure B)