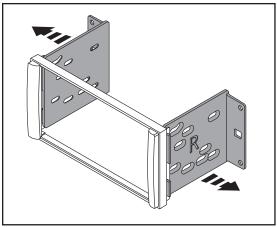

# **KIT ASSEMBLY**

- 1. Attach the **radio brackets** to the **radio trim panel**. (Figure A)
- 2. Slide the radio into the completed assembly, and then secure it to the assembly using screws supplied with the radio. (Figure B)
- Locate the factory wiring harness and antenna connector in the dash, and complete all necessary connections to the radio. Metra recommends using the proper mating adapter from Metra and/ or AXXESS.
- **4.** Reconnect the negative battery terminal and test the radio for proper operation.
- **5.** Reassemble the dash in reverse order of disassembly.