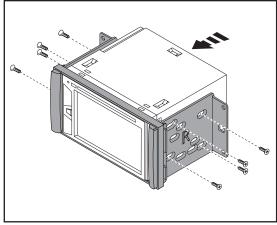

# **KIT ASSEMBLY**

- 1. Attach the **radio brackets** to the **radio trim panel**. (Figure A)
- 2. Slide the radio into the completed assembly, and then secure it to the assembly using screws supplied with the radio. (Figure B)
- Locate the factory wiring harness and antenna connector in the dash, and complete all necessary connections to the radio. Metra recommends using the proper mating adapter from Metra and/ or AXXESS.
- **4.** Reconnect the negative battery terminal and test the radio for proper operation.
- **5.** Reassemble the dash in reverse order of disassembly.