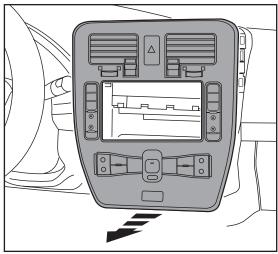

# **DASH DISASSEMBLY**

- 1. Unclip and remove the trim panel surrounding the radio including the climate controls. (Figure A)
- 2. Remove (4) Phillips screws securing the radio chassis then unplug and remove the chassis. (Figure B)