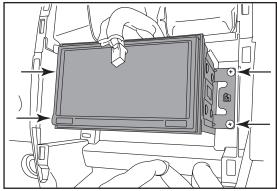

# **DASH DISASSEMBLY**

- 1. Unclip and remove the trim panel surrounding the radio including the climate controls. (Figure A)
- 2. Remove (4) Phillips screws securing the radio chassis then unplug and remove the chassis. (Figure B)