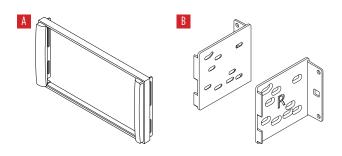

### KIT COMPONENTS

• A) Radio trim panel • B) Radio brackets

# **KIT ASSEMBLY**

- 1. Attach the **radio brackets** to the **radio trim panel**. (Figure A)
- 2. Slide the radio into the completed assembly, and then secure it to the assembly using screws supplied with the radio. (Figure B)
- Locate the factory wiring harness and antenna connector in the dash, and complete all necessary connections to the radio. Metra recommends using the proper mating adapter from Metra and/ or AXXESS.
- **4.** Reconnect the negative battery terminal and test the radio for proper operation.
- **5.** Reassemble the dash in reverse order of disassembly.