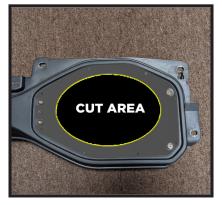

## **TEMPLATE CUTTING**

- 1. Remove the screws holding the grille in place.
- 2. Remove the OE speakers from the soundbar.
- 3. Place the template (**Figure A**)
- 4. Trace the area in (**Figure B**) and remove template, this will be the area that needs to be cut.

Figure A