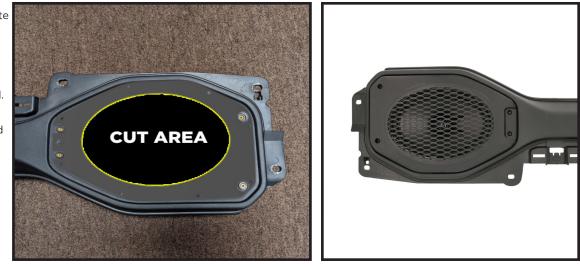

# **TEMPLATE CUTTING (CONT.)**

5. Cut the traced area carefully. Be sure not to cut through to 0 the back of the soundbar and **(**)°

Figure C

wiring.

not to cut through the OE