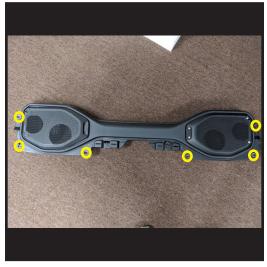

#### Removal

- It is highly reccommonded that the soundbar be removed for install of this speaker adapter kit.
- 2. Remove all panels along the top trim of the vehicle to gain access to the soundbar. (Figure A)
- Remove all the screws holding the soundbar to the vehicle. Please be careful and have access to help if needed to not break or damage the vehicle or soundbar. (Figure B)
- 4. Unplug the harness and remove soundbar from the vehicle.