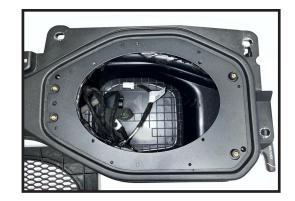

### Assembly

- Place the metal cutting template using the (8) provided screws, and secure to soundbar. (Figure A)
- Test fit the 6x9 speaker fits properly and the depth is good. Depth is 3 5/8".
- Attach grille using the provided (4) screws. (Figure B)

Figure A