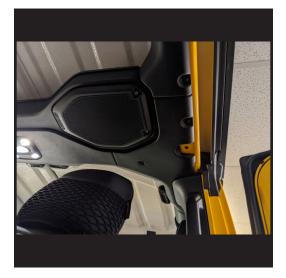

#### Removal

- It is highly reccommonded that the soundbar be removed for install of this speaker adapter kit.
- 2. Remove all panels along the top trim of the vehicle to gain access to the soundbar. (Figure A)
- Remove all the screws holding the soundbar to the vehicle. Please be careful and have access to help if needed to not break or damage the vehicle or soundbar. (Figure B)
- 4. Unplug the harness and remove soundbar from the vehicle.

Figure A