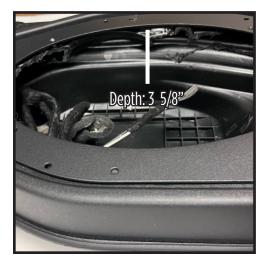

### Assembly

- Place the metal cutting template using the (8) provided screws, and secure to soundbar. (Figure A)
- Test fit the 6x9 speaker fits properly and the depth is good. Depth is 3 5/8".
- Attach grille using the provided (4) screws. (Figure B)