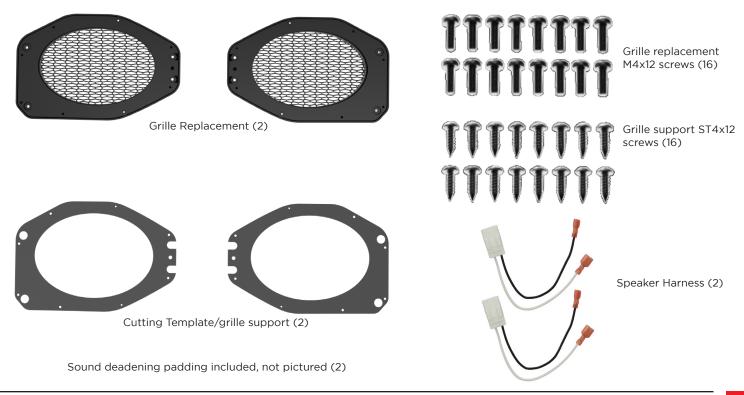

### **IN BOX COMPONENTS**

Having difficulties? We're here to help.

Contact our Tech Support line at: 386-257-1187

Or via email at: techsupport@metra-autosound.com