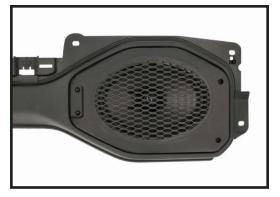

#### Install

- Plug provided speaker harness into OE connector and wire speakers. Mount the speaker using the mounting holes provided. (Figure A)
- 2. Attach 6x9 grille using hardware from this kit. (Figure B)
- 3. Repeat previeous steps on opposite side of soundbar.

Figure A