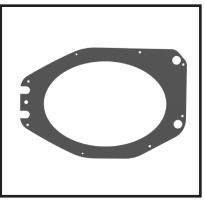

## **TEMPLATE CUTTING**

- 1. Remove the screws holding the grille in place.
- 2. Remove the OE speakers from the soundbar.
- 3. Place the template (**Figure A**)
- 4. Trace the area in (**Figure B**) and remove template, this will be the area that needs to be cut.

Figure A