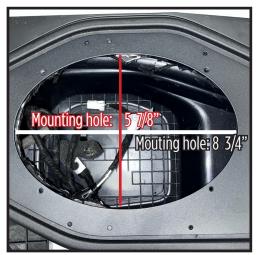

#### Install

- Plug provided speaker harness into OE connector and wire speakers. Mount the speaker using the mounting holes provided. (Figure A)
- 2. Attach 6x9 grille using hardware from this kit. (Figure B)
- 3. Repeat previeous steps on opposite side of soundbar.