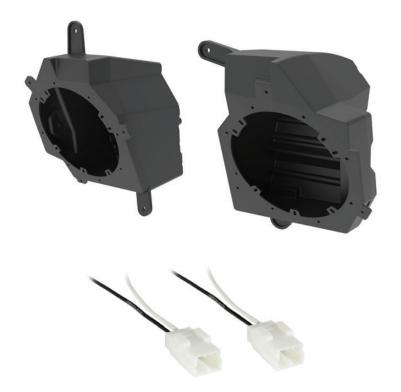

## **KIT FEATURES**

- Driver and passenger specific dash replacement sealed speaker pods to install 6" to 6.75" speaker
- Mounting positions for Chrysler three hole mount used by specific speaker manufacturers such as Alpine
- Sealed enclosure with a hole for the factory wiring grommet
- Includes speaker harness 12"

## KIT COMPONENTS

- Speaker pods (L&R)
- 12" Speaker harness adapter (2)

## **INTERNAL VOLUME OF PODS**

Left - 171 in<sup>3</sup> / Right - 178 in<sup>3</sup>

**SALES** 386-257-2956