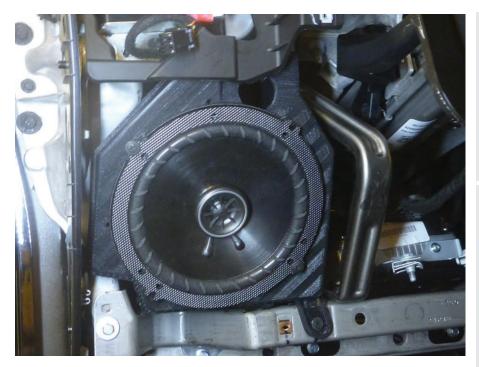

## Jeep Wrangler (JL) 2018-Up Gladiator 2020-Up

Visit MetraOnline.com for more detailed information about the product and up-to-date vehicle specific applications.

## **KIT FEATURES**

- Driver and passenger specific dash replacement sealed speaker pods to install 6" to 6.75" speaker
- Mounting positions for Chrysler three hole mount used by specific speaker manufacturers such as Alpine
- Sealed enclosure with a hole for the factory wiring grommet
- Includes speaker harness 12"