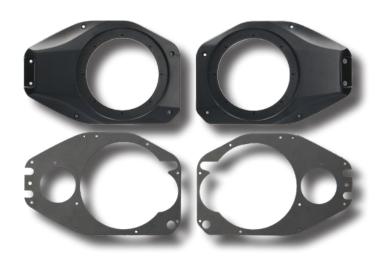

#### PRODUCT OVERVIEW

Add a soundbar into Jeep Wrangler JL 2018-2023 and Jeep Gladiator JT 2020-2023 models with Metra's rear soundbar speaker adapters. The JP-1015 is made from high-quality ABS plastic and designed to withstand the harsh elements of off-road environments and protect your soundbar.

### Designed to adapt the factory 4" to 6.5" with a tweeter option

- Speaker depth 3 5/8"
- Mounting plate/cutting template included
- Hardware included
- Harness included

#### Kit Includes:

- (2) grille replacements
- (2) cutting template/grille support
- (8) speaker mounting screws
- (12) grille replacement screws
- (2) cutting template/grille support screws
- (2) 7" speaker harnesses
- (2) sound deadening padding