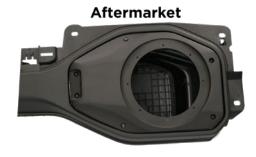

#### PRODUCT OVERVIEW

Add a soundbar into Jeep Wrangler JL 2018-2023 and Jeep Gladiator JT 2020-2023 models with Metra's rear soundbar speaker adapters. The JP-1015 is made from high-quality ABS plastic and designed to withstand the harsh elements of off-road environments and protect your soundbar.

### Designed to adapt the factory 4" to 6.5" with a tweeter option

- Speaker depth 3 5/8"
- Mounting plate/cutting template included
- Hardware included
- Harness included