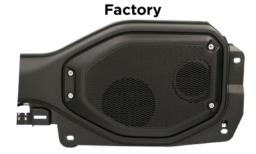

#### PRODUCT OVERVIEW

Add a soundbar into Jeep Wrangler JL 2018-2023 and Jeep Gladiator JT 2020-2023 models with Metra's rear soundbar speaker adapters. The JP-1015 is made from high-quality ABS plastic and designed to withstand the harsh elements of off-road environments and protect your soundbar.

### Designed to adapt the factory 4" to 6.5" with a tweeter option

- Speaker depth 3 5/8"
- Mounting plate/cutting template included
- Hardware included
- Harness included