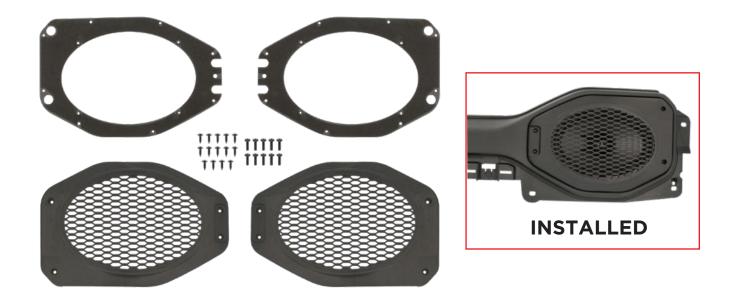

- Designed to adapt the factory 4" to 6"x 9" speaker on rear soundbars
- 6"x9" rear sound bar speaker adapter plates
- Speaker depth 3 5/8"
- Mounting plate/cutting template included
- Hardware and harness included

## Kit Includes:

- Grille replacements & screws Cutting template/grille support
- Speaker mounting screws Cutting template/grille support screws
- 7" speaker harnesses Sound damping padding