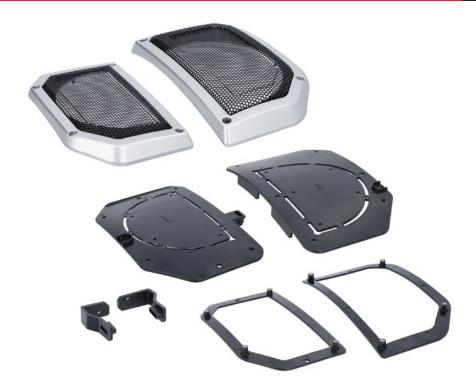

#### **PRODUCT OVERVIEW**

Enhance the appearance of Jeep® interiors when installing aftermarket speakers with this pair of lower dash speaker grille cut-ins. They allow installers to widen the factory 4-inch opening to accommodate an upgrade to 6-inch to 6.75-inch speakers for more vivid sound while adding a bold style. These speaker covers feature a gloss black metal mesh grille with silver accents for a rugged off-road look. They are designed to fit select Jeep Wrangler JL and Gladiator JT vehicles and perfectly complement the JP-1017 dashboard speaker covers and the JP-1014 dash speaker pods.

#### Features

- Left and right lower dash speaker grille cut-ins
- Injection-molded plastic with silver-painted accents
- · Metal stamped steel grille insert
- Can be installed with OE systems to upgrade the interior
- Compliments and enhances the fit of the JP-1017 dashboard speaker covers and the JP-1014 dash speaker pods
- 1-year warranty

### Kit Includes:

- Cutting templates
- Cut-in grilles (driver & passenger)
- Installation hardware (speaker mounting and grille replacement screws)