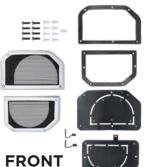

### Kit Includes:

- Cutting templates
- Cut-in grilles (driver & passenger)
- Installation hardware (speaker mounting and grille replacement screws)