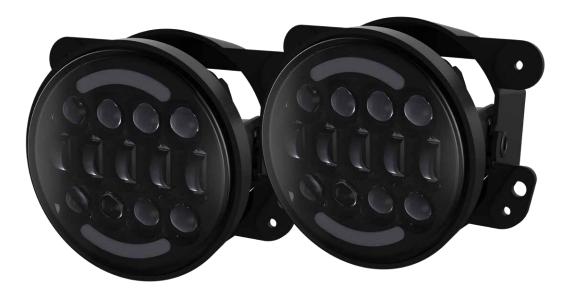

## **PRODUCT OVERVIEW**

These 4-inch halo fog lights match Metra's existing JP-704RGB headlights to complete the stylish backlit RGB look. The polycarbonate lens cover is virtually unbreakable and the lights will fit Jeep Wrangler JK, JL, and Gladiator models. Choose from 16 million different color combinations using the Metra RGB smartphone app\*, which will sync with the JP-704RGB headlights. The fog lights are plug-n-play with the RGB-CB1 controller (sold separately), which is required for operation. Additional fog light mount brackets may be required for your installation, see the JP-JFOG or JP-JFOG2 for details.

## • 4-inch backlit RGB LEDs

- Number of white LEDs (per light): (15) 2W LEDs
- Wattage (per light): 30W
- Lumen output for white LEDs (per light/set): 800lm/1600lm
- Virtually unbreakable polycarbonate lens
- IP67
- Die-cast aluminum housing
- Standard 9145 connector
- LED color temp 6500K
- Number of RGB LEDs (per light): (6) 0.2W LEDs
- Number of halo LEDs (per light): (12) 0.2W LEDs
- Sold as a pair
- \*Requires RGB-CB1 for RGB functionality (sold separately)