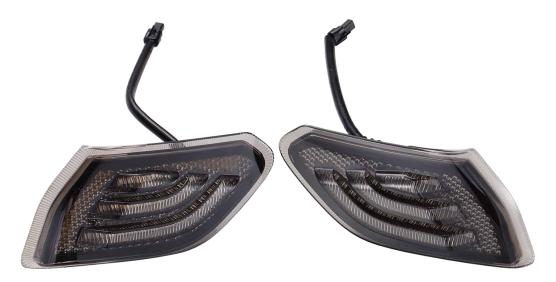

## **PRODUCT OVERVIEW**

Upgrade the side marker lights with an easy to install solution that is plug-n-play with all of the Jeep Wrangler JL and Gladiator JT trim levels and includes an integrated anti-flicker feature. The smoked crystalline lens provides a stylish upgrade and the amber LEDs provide better visibility with 13.5 watts and an internal reflector for an even brighter output than the factory marker lights.

## Fits: Jeep Wrangler JL/Gladiator JT 2018-Up

- (27) 0.5-watt LEDs
- · Smoked crystalline lens
- Amber LED
- Multi-angle internal reflector
- · Integrated anti-flicker
- Plug-n-play factory connector
- IP67
- Sold as a pair