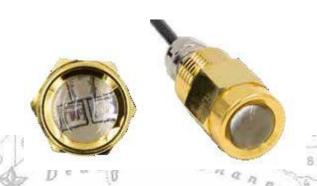

## **Technical Specifications**

## **ML-DLRGB9W**

| 2 LED color                                        | RGB 7 2                                                 |
|----------------------------------------------------|---------------------------------------------------------|
| LED WENT WOMEN                                     | (3) 3 watt                                              |
| Beam angle                                         | 60° FLR 2.506C 1611 97 7 16                             |
| 2 IP rating                                        | \ \ \ \ \ \ \ \ \ \ \ \ \ \ \ \ \ \ \                   |
| Housing material                                   | 316 stainless steel                                     |
| Gasket                                             | Silicone Gasket                                         |
| Operating voltage                                  | (Aband Lt Ho)TOWER10-30 VDC                             |
| Operating temperature                              | -20° to 40°C                                            |
| Lumen output                                       | 63 lm                                                   |
| Cable length                                       | 1.5 m 24 AWG                                            |
| Wiring                                             | Black (+12V), Red (Red LED (-)), Green (Green LED (-)), |
|                                                    | Blue (Blue LED (-))                                     |
| Do not approve above water for more than I minutes |                                                         |