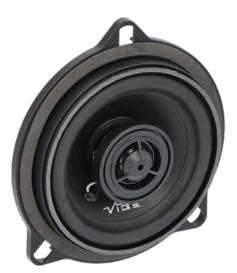

## **PRODUCT OVERVIEW**

These direct-replacement coaxial upgrade speakers from VIBE Audio are designed to fit select BMW models<sup>\*</sup>. These speakers offer easy plug-n-play installation and are designed to fit exactly in place of factory speakers to upgrade the audio system for enhanced sound quality.

## Features:

- Direct fit basket
- Speaker size: 4" (100mm)
- 2-way configuration
- Peak: 180W
- RMS Power: 60W
- Minimum input: 55WSensitivity: 89dB
- Frequency response 90Hz 25kHz
- Impedance: 4 ohms
- 1-year warranty
- Applications:
- \* Visit Metraonline.com <a href="http://metraonline.com/">http://metraonline.com/</a> for more detailed information about the product and download the latest Vehicle Application Guide <a href="https://metra-static.s3.amazonaws.com/files/">https://metra-static.s3.amazonaws.com/files/</a> <a href="https://metra-static.s3.amazonaws.com/files/">Metra-Vehicle Application Guide.xism</a> to find other vehicle specific products.