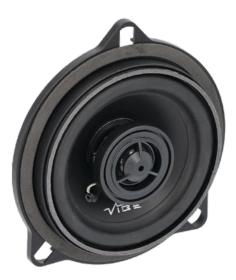

## **PRODUCT OVERVIEW**

These direct-replacement coaxial upgrade speakers from VIBE Audio are designed to fit select BMW models<sup>\*</sup>. These speakers offer easy plug-n-play installation and are designed to fit exactly in place of factory speakers to upgrade the audio system for enhanced sound quality.

## Features:

- Direct fit basket
- Speaker size: 4" (100mm)
- 2-way configuration
- Peak: 180W
- RMS Power: 60W
- Minimum input: 55WSensitivity: 89dB
- Frequency response 90Hz 25kHz
- Impedance: 4 ohms
- 1-year warranty
- Applications:
- \* Visit Metraonline.com <a href="http://metraonline.com/">http://metraonline.com/</a> for more detailed information about the product and download the latest Vehicle Application Guide <a href="https://metra-static.s3.amazonaws.com/files/">https://metra-static.s3.amazonaws.com/files/</a> <a href="https://metra-static.s3.amazonaws.com/files/">Metra-Vehicle Application Guide.xism</a> to find other vehicle specific products.