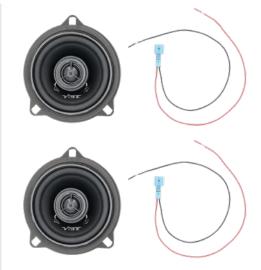

## **PRODUCT OVERVIEW**

These direct-replacement coaxial upgrade speakers from VIBE Audio are designed to fit select BMW models<sup>\*</sup>. These speakers offer easy plug-n-play installation and are designed to fit exactly in place of factory speakers to upgrade the audio system for enhanced sound quality.

## Features:

- Direct fit basket
- Speaker size: 4" (100mm)
- 2-way configuration
- Peak: 180W
- RMS Power: 60W
- Minimum input: 55WSensitivity: 89dB
- Frequency response 90Hz 25kHz
- Impedance: 4 ohms
- 1-year warranty
- Applications:
- \* Visit Metraonline.com <a href="http://metraonline.com/">http://metraonline.com/</a> for more detailed information about the product and download the latest Vehicle Application Guide <a href="https://metra-static.s3.amazonaws.com/files/">https://metra-static.s3.amazonaws.com/files/</a> <a href="https://metra-static.s3.amazonaws.com/files/">Metra-Vehicle Application Guide.xism</a> to find other vehicle specific products.