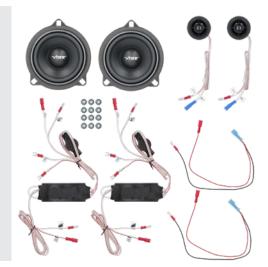

### PRODUCT OVERVIEW

This direct-replacement front door component speaker set from VIBE Audio is designed to fit select BMW models\*. These speakers offer easy plug-n-play installation with vehicle-specific baskets and harnesses, and all required adapters and cables included.