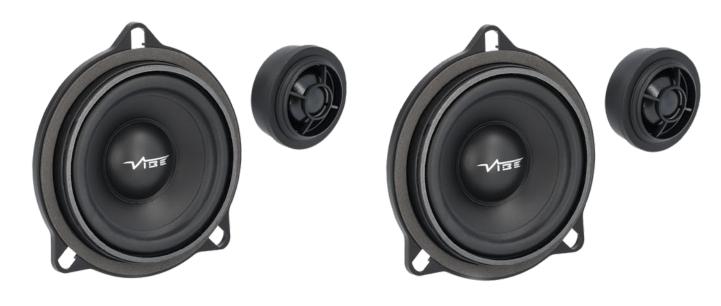

### PRODUCT OVERVIEW

This direct-replacement front door component speaker set from VIBE Audio is designed to fit select BMW models\*. These speakers offer easy plug-n-play installation with vehicle-specific baskets and harnesses, and all required adapters and cables included.

#### Features:

- Speaker size: 4" (100mm), 1" silk dome tweeter
- 2-way configuration
- Peak: 345W
- RMS Power: 115W
- Minimum input: 55W
- Sensitivity: 90dB
- Frequency response 55Hz 25kHz
- Impedance: 4 ohms
- 1-year warranty