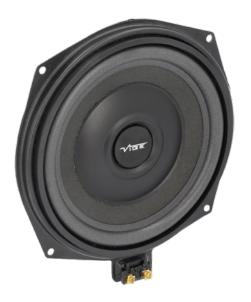

## 8" UNDER-SEAT REPLACEMENT 2 OHM SUBWOOFER

FITS SELECT BMW MODELS\*

**SALES** 386-257-2956

This direct-replacement under-seat subwoofer from VIBE Audio is designed to fit select BMW models\*. It is engineered to fit perfectly into the vehicle with no modifications required. All brackets and wiring connectors are included for easy plug-n-play installation. This premium subwoofer is lightweight and provides an enhanced bass response over factory speakers.

## Features:

- Speaker size: 8 (200mm)
- Peak: 345W
- RMS Power: 115W
- Impedance: 2 ohms
- 1-year warranty