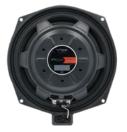

## 8" UNDER-SEAT REPLACEMENT 2 OHM SUBWOOFER

FITS SELECT BMW MODELS\*

**SALES** 386-257-2956

This direct-replacement under-seat subwoofer from VIBE Audio is designed to fit select BMW models\*. It is engineered to fit perfectly into the vehicle with no modifications required. All brackets and wiring connectors are included for easy plug-n-play installation. This premium subwoofer is lightweight and provides an enhanced bass response over factory speakers.

## Features:

- Speaker size: 8 (200mm)
- Peak: 345W
- RMS Power: 115W
- Impedance: 2 ohms
- 1-year warranty