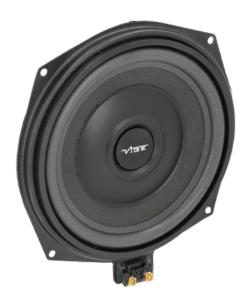

## 8" UNDER-SEAT REPLACEMENT 2 OHM SUBWOOFER

FITS SELECT BMW MODELS\*

**SALES** 386-257-2956

This direct-replacement under-seat subwoofer from VIBE Audio is designed to fit select BMW models\*. It is engineered to fit perfectly into the vehicle with no modifications required. All brackets and wiring connectors are included for easy plug-n-play installation. This premium subwoofer is lightweight and provides an enhanced bass response over factory speakers.

## Features:

- Speaker size: 8 (200mm)
- Peak: 345W
- RMS Power: 115W
- Impedance: 2 ohms
- 1-year warranty