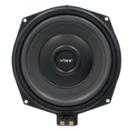

#### PRODUCT OVERVIEW

This direct-replacement under-seat subwoofer from VIBE Audio is designed to fit select BMW models\*. It is engineered to fit perfectly into the vehicle with no modifications required. All brackets and wiring connectors are included for easy plug-n-play installation. This premium subwoofer is lightweight and provides an enhanced bass response over factory speakers.

#### Features:

- Speaker size: 8 (200mm)
- Peak: 345W
- RMS Power: 115W
- Impedance: 4 ohms
- 1-year warranty