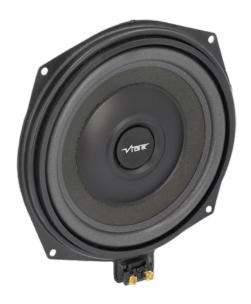

# 8" UNDER-SEAT REPLACEMENT 4 OHM SUBWOOFER

FITS SELECT BMW MODELS\*

**SALES** 386-257-2956

#### PRODUCT OVERVIEW

This direct-replacement under-seat subwoofer from VIBE Audio is designed to fit select BMW models\*. It is engineered to fit perfectly into the vehicle with no modifications required. All brackets and wiring connectors are included for easy plug-n-play installation. This premium subwoofer is lightweight and provides an enhanced bass response over factory speakers.

#### Features:

- Speaker size: 8 (200mm)
- Peak: 345W
- RMS Power: 115W
- Impedance: 4 ohms
- 1-year warranty