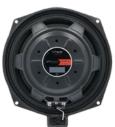

#### PRODUCT OVERVIEW

This direct-replacement under-seat subwoofer from VIBE Audio is designed to fit select BMW models\*. It is engineered to fit perfectly into the vehicle with no modifications required. All brackets and wiring connectors are included for easy plug-n-play installation. This premium subwoofer is lightweight and provides an enhanced bass response over factory speakers.

#### Features:

- Speaker size: 8 (200mm)
- Peak: 345W
- RMS Power: 115W
- Impedance: 4 ohms
- 1-year warranty