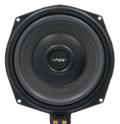

#### PRODUCT OVERVIEW

This direct-replacement under-seat subwoofer from VIBE Audio is designed to fit select BMW models\*. It is engineered to fit perfectly into the vehicle with no modifications required. All brackets and wiring connectors are included for easy plug-n-play installation. This premium subwoofer is lightweight and provides an enhanced bass response over factory speakers.

#### Features:

- Speaker size: 8 (200mm)
- Peak: 345W
- RMS Power: 115W
- Impedance: 4 ohms
- 1-year warranty