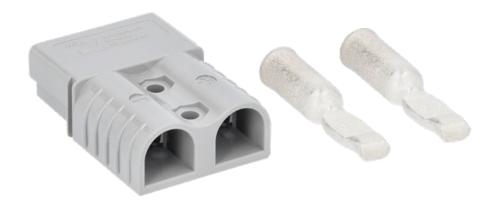

## **PRODUCT OVERVIEW**

This gray connector housing kit is ideal for use on battery or charger applications and provides a quick disconnect for power distribution systems. It is designed using reliable SB<sup>®</sup> flat wiping contact technology so that the contacts wipe or slide against each other during connection and disconnection, minimizing the build-up of any non-conductive deposits on the contacts themselves. The mated housings are color-matched for easy identification of plug and receptacle connectors.

#### Features:

- Current rating: 120A, 600VDC
- Housing color: Gray
- SB<sup>®</sup> 120 Series
- Wire gauge: 6GA
- Color-matched connector housings of same amp ratings in a two-pole design
- 1-year warranty

### Includes:

- Gray connector housing
- 2 contacts